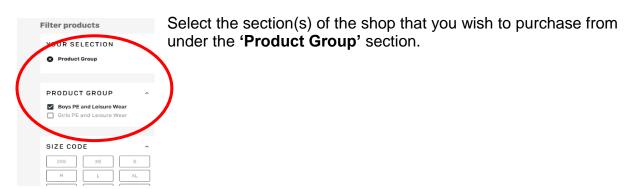

upper, 1 lawer, 1 number | will be packaged to the name            |
|                                                                                                          | Confirm password                                                                 | provided here.                          |
| Don't have an account?                                                                                   | Confirm password                                                                 | •                                       |
| Register                                                                                                 |                                                                                  | You can now shop.                       |

### 2. Selecting your kit



#### 3. Selecting the correct size

Before ordering you can check the size guide on the shop at any stage.

#### Mens / Unisex sizing (nb: Hoodies and tracksuit bottoms are unisex items)



| Mens   Unisex                 |      |     |      |     |      |     |      |     |      | ^   |
|-------------------------------|------|-----|------|-----|------|-----|------|-----|------|-----|
|                               | XXS  | XS  | s    | м   | L.   | XL  | 2XL  | 3XL | 4XL  | 5XL |
| Chest                         | 34"  | 36" | 38"  | 40" | 42"  | 44" | 46"  | 48" | 50*  | 52* |
| Waist                         | 28"  | 30" | 32"  | 34" | 36"  | 38" | 40"  | 42" | 44"  | 46" |
| Inside Leg – Short            | 30"  |     |      |     |      |     |      |     |      |     |
| Inside Leg –