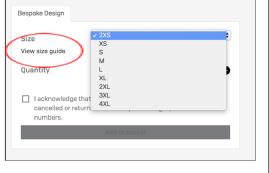

#### 3. Selecting the correct size

Before ordering you can check the size guide on the shop at any stage.

#### Womens sizing

| espoke Design                         |          |   | Womens               |     |     |     |     |     |     |     |     |     |   |
|---------------------------------------|----------|---|----------------------|-----|-----|-----|-----|-----|-----|-----|-----|-----|---|
|                                       |          |   |                      | 4   | 6   | 8   | 10  | 12  | 14  | 16  | 18  | 20  | 2 |
| Size                                  | ✓ 4<br>6 | Ð | Chest                | 28" | 30" | 32" | 34" | 36* | 38" | 40" | 42" | 44" | 4 |
| 'iew size guide                       | 8<br>10  |   | Waist                | 22" | 24" | 26" | 28" | 30" | 32" | 34" | 36" | 38" | 4 |
| Quantity                              | 12<br>14 | > | Inside Leg – Short   | 28" |     |     |     |     |     |     |     |     |   |
| ] lacknowledge that                   | 16<br>18 |   | Inside Leg – Regular | 30" |     |     |     |     |     |     |     |     |   |
| cancelled or return 22<br>numbers. 24 |          |   | Inside Leg – Long    | 32" |     |     |     |     |     |     |     |     |   |
|                                       | 24<br>26 |   | Inside Leg – XLong   | 34" |     |     |     |     |     |     |     |     |   |
|                                       | 28       |   | Inside Leg – XXLong  | 36" |     |     |     |     |     |     |     |     |   |